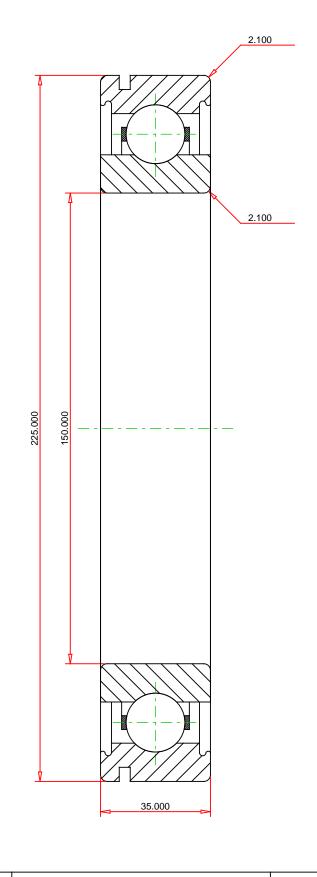

## <u>Specifications</u> | <u>Dimensions</u> | <u>Basic Load Ratings</u> | <u>Factors</u>

| Spe | ecifications | _             |
|-----|--------------|---------------|
|     | Clearance    | C3            |
|     | Bore Size d  | 150.000 mm    |
|     | Features     | O.D. Groove   |
|     | Bearing Type | Standard DGBB |
|     | Weight       | 4.9 Kg        |

| Dim | nensions            |            | - |
|-----|---------------------|------------|---|
|     | Outside Diameter D  | 225.000 mm |   |
|     | utside Ring Width B | 35.000 mm  |   |

| Radius Rs min | 2.100 mm |
|---------------|----------|
|---------------|----------|